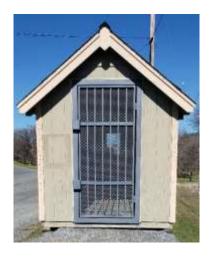

#### School Bus Shed Revamp - Update from Louie.

Huge appreciation to Louie for going above and beyond for his work on our new storage shed.

Below find pictures of the storage shed with newly added security window and door.