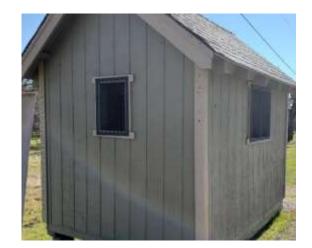

#### School Bus Shed Revamp - Update from Louie.

Huge appreciation to Louie for going above and beyond for his work on our new storage shed.

Below find pictures of the storage shed with newly added security window and door.